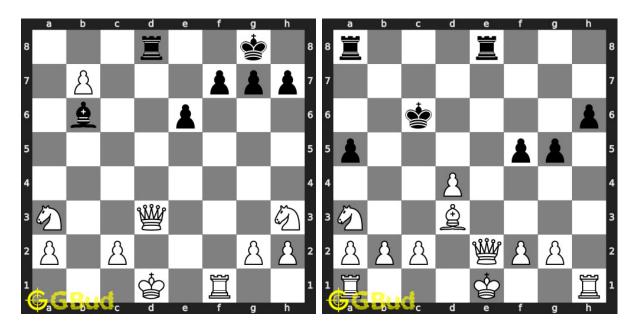

#### 1. Save your queen

Level: medium, Next Move: White Solution: https://gbud.in/gyk5rt4

#### 2. How will you save your queen

Level: medium, Next Move: White Solution: https://gbud.in/gyk5rt4

Figure 1: Solve other puzzles @ https://gbud.in/chsgppz